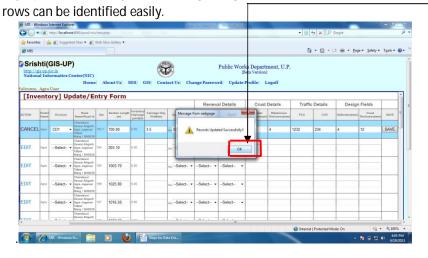

2.7. After Updating or Entering record you will get message information successfully updated. On clicking on OK page will reload and you will get updated information of the same row you had updated. In case of change of any updated record, you can change it again. After this colour of that row will turned into blue so that saved

Note: After updation of all km of your road, please send us an email in this regard and then we lock the further updation of that road. Once locked, for any change you may request through e-mail at <a href="mailto:pwdgislko@gmail.com">pwdgislko@gmail.com</a>. Instructions for further updation will be sent to you by mail already registered with us.