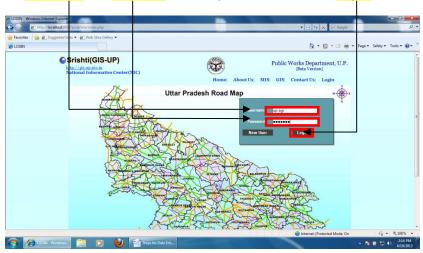

## http://gis.up.nic.in:8080/srishti/pwd

- 1. Steps for Creating an Account and login.
  - 1.1. Click on the Login link and you will be redirected to a profile page.

1.2. Then click on New User.

1.3. Fill the form and click on **Submit**. If your division is not found in drop down list, please mail us in this regard at **(pwdgislko@gmail.com)** and it will be updated soon accordingly.

1.4. On clicking on Submit following message will be displayed and your user id and password will be sending to given mail id. In future all correspondence will be done on the same mail id.

1.5. Click on Login link.

1.6. Enter your **Username** and **Password** (sent on your email) and click **Login**.