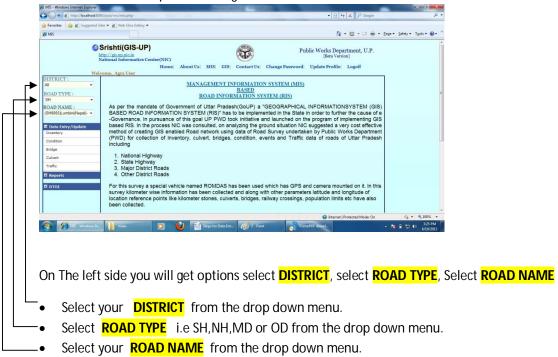

### 2. Steps for Data Entry.

2.1. After login click on MIS.

2.2. To Enter new records or to Update existing Records

Next you get an option to select type your action

- 1. If you want to update/enter records, click on **Data/Entry Update** option.
- 2. If you want to see reports Click on, Reports option.
- 3. If you want to see DTOI forms, click On **DTOI** option.
- 2.3. If you select Data/Entry Update option, you will get an option
  - 1. Inventory
  - 2. Condition

- 3. Bridge
- 4. Culvert
- 5. Traffic

#### Note: - You are only authorised to update/enter records of your District only.

2.4. Now click on Inventory option, you will get screen like below. Here you see the kilometre wise road inventory information of selected road. To start entry/update click on Edit link on left side of window. If you do not have information of design fields then please enter zero(0) as missing value.