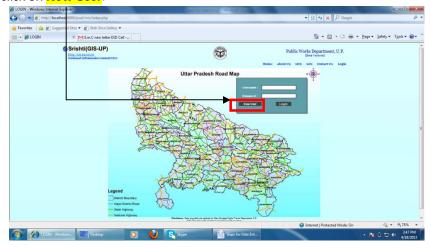

## http://gis.up.nic.in:8080/srishti/pwd

- 1. Steps for Creating an Account and login.
  - 1.1. Click on the Login link and you will be redirected to a profile page.

1.2. Then click on New User.

1.3. Fill the form and click on **Submit**. If your division is not found in drop down list, please mail us in this regard at **(pwdgislko@gmail.com)** and it will be updated soon accordingly.

1.4. On clicking on Submit following message will be displayed and your user id and password will be sending to given mail id. In future all correspondence will be done on the same mail id.

1.5. Click on Login link.