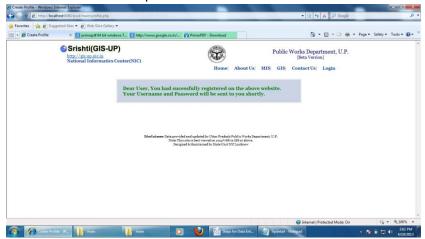

1.4. On clicking on Submit following message will be displayed and your user id and password will be sending to given mail id. In future all correspondence will be done on the same mail id.

1.5. Click on Login link.