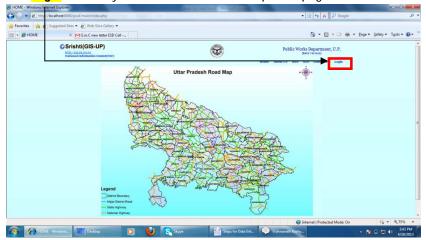

## http://gis.up.nic.in:8080/srishti/pwd

- 1. Steps for Creating an Account and login.
  - 1.1. Click on the Login link and you will be redirected to a profile page.

1.2. Then click on New User.

1.3. Fill the form and click on **Submit**. If your division is not found in drop down list, please mail us in this regard at **(pwdgislko@gmail.com)** and it will be updated soon accordingly.