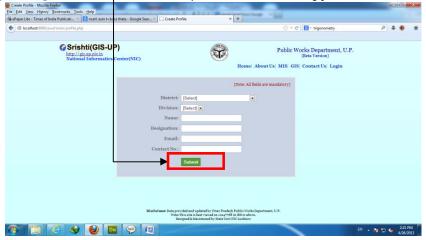

## http://gis.up.nic.in:8080/srishti/pwd

- 1. Steps for Creating an Account and login.
  - 1.1. Click on the Login link and you will be redirected to a profile page.

1.2. Then click on New User.

1.3. Fill the form and click on **Submit**. If your division is not found in drop down list, please mail us in this regard at **(pwdgislko@gmail.com)** and it will be updated soon accordingly.

1.4. On clicking on Submit following message will be displayed and your user id and password will be sending to given mail id. In future all correspondence will be done on the same mail id.

1.5. Click on Login link.