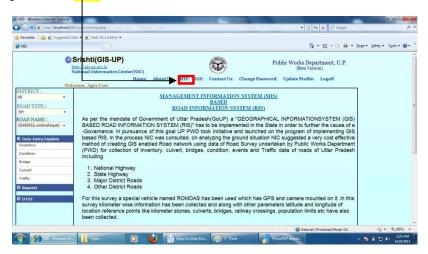

### 2. Steps for Data Entry.

2.1. After login click on MIS.

2.2. To Enter new records or to Update existing Records

Next you get an option to select type your action

- 1. If you want to update/enter records, click on **Data/Entry Update** option.
- 2. If you want to see reports Click on, Reports option.
- 3. If you want to see DTOI forms, click On **DTOI** option.
- 2.3. If you select Data/Entry Update option, you will get an option
  - 1. Inventory
  - 2. Condition