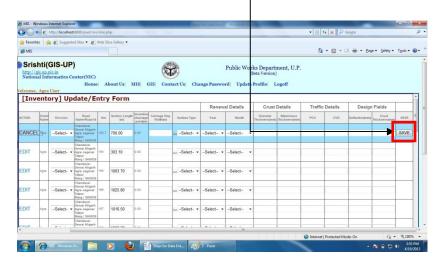

#### Note: - You are only authorised to update/enter records of your District only.

2.4. Now click on Inventory option, you will get screen like below. Here you see the kilometre wise road inventory information of selected road. To start entry/update click on Edit link on left side of window. If you do not have information of design fields then please enter zero(0) as missing value.

Note: You must click edit link against each km for which you want to make data entry and after update records save it accordingly.

| MS. Wolfers | Description | Descript

2.5. On clicking on Edit, corresponding row will be highlighted i.e. you are now able to update current row. Now update information that you want and click on **SAVE** button.

2.6. Now If you Click on Edit link to update information of selected road section, but you don't have information of some parameters and you want to edit it later, just click on **CANCEL** link because updation of all fields are mandatory.

| Favorites   🎪 🔊 Suggest | ed Site  | Web    | Slice Gallery * |                                            |        |                |           |              |              |              |                       |               |                |                 |            |            |
|-------------------------|----------|--------|-----------------|--------------------------------------------|--------|----------------|-----------|--------------|--------------|--------------|-----------------------|---------------|----------------|-----------------|------------|------------|
| MIS                     |          |        |                 |                                            |        |                |           |              |              |              |                       | Q -           | <b>□</b> • □ • | + Page ▼        | Şafety ▼ T | gols • 🕡 • |
|                         |          |        |                 |                                            |        |                |           |              |              |              |                       | -             |                |                 |            |            |
|                         | Sris     | hti(   | GIS-UP          | )                                          |        |                |           | 400          |              |              | Public Wo             | rke Danarti   | ment II P      |                 |            |            |
|                         | http://s | is.up. | ormatics C      | onton(NTC)                                 |        |                |           | (36)         | 9)           |              | I done ii o           | Beta Version  |                |                 |            |            |
|                         | Nation   | ai ini | ormatics C      | Home                                       |        | bout Us M      | 415       | GIS Cont     | act Us Cha   | ngo Pagerro  | rd Update             | Profile I     | oroff          |                 |            |            |
| V                       | Velcome, | Agra   | User            | Home                                       | -      | bout ca   a    |           | JIJ Com      | acces, cin   | nge r naam o | tu epuati             | rrome .       | angon.         |                 |            |            |
| ISTRICT:                | [Inv     | ente   | orv1 Up         | date/E                                     | ntry   | / Form         |           |              |              |              |                       |               |                |                 |            |            |
| All -                   |          |        |                 |                                            |        |                |           |              |              |              | Renewal Details Crust |               |                | Traffic Details |            | Des        |
| OAD TYPE:               |          | Distot | Division        | Roint                                      | Ken    | Section Length | Inventory | Carriage Way | Surface Type | Year         | Moreth                | Oranular      | Bituminous     | PCU             | CVD        | Deflection |
| OAD NAME :              | -        | Name   | Livision        | Name/Road Id<br>Chardaysi                  | P. ST. | (m)            | point(m)  | V/idth(m)    | auriace type | Year         | Miskeys               | Thickness(mm) | Thickness(mm)  | PCO             | CVU        | Deneced    |
| SH0039)ChandausiDews •  | ANCE     | Klpra- | -Select- +      | Dowal Aligarh<br>Agra Jagenar              | 193.7  | 700.00         | 0.00      |              | -Select      | -Select- ▼   | Select-               |               |                |                 |            |            |
|                         | MINOL    | 200    | Jelect- 1       | Tatpur<br>Marg / SH0039                    |        | 700.00         |           |              | IN Desect.   | -ueleci +    | "Geleci"              |               |                |                 |            |            |
| Data Entry/Update       |          |        |                 | Chandausi<br>Dewai Alicarh                 |        |                |           |              |              |              |                       |               |                |                 |            |            |
| Inventory               | EDIT     | Agne   | Select- ▼       | Tatpur                                     | 194    | 303.10         | 0.00      |              | NASelect- *  | Select ▼     | Select-               |               |                |                 |            |            |
| Condition               | _        |        |                 | Marg / SH0039<br>Chandausi                 |        |                |           |              | _            |              |                       | _             |                |                 | _          | -          |
| Bridge                  | EDIT     | Agra   | -Select         | Dewai Aligarh<br>Agra Jagenar              | 195    | 1003.70        | 0.00      |              | NASelect     | -Select- +   | Select- •             |               |                |                 |            |            |
| Culvert                 |          |        |                 | Tatpur<br>Marg / SHD035                    |        |                |           |              |              |              |                       |               |                |                 |            |            |
| Traffic                 | EDIT     | Agra   | -Select- ▼      | Chandausi<br>Dewai Aligarh<br>Agra Jagenar | 190    | 1025.80        | 0.00      |              | naSelect- ▼  | Select *     | Select •              |               |                |                 |            | -          |
| Reports                 |          |        | Select- *       | Tatpur<br>Marg / SH0039                    | 100    | 1020.00        |           |              | NA Select- * | GeleCt *     | Select-               |               |                |                 |            |            |
| DTOI                    |          |        |                 | Chardeusi<br>Dewai Aligarh                 |        |                |           |              |              |              |                       |               |                |                 |            | $\top$     |
| DIOI                    | EDIT     | Agra   | -Select- ▼      | Agra Jagenar<br>Tatour                     | 197    | 1016.50        | 0.00      |              | NASelect- *  | Select ▼     | Select •              |               |                |                 |            |            |
|                         |          | -      |                 | Marg / SH0039<br>Chandausi                 | _      | -              | -         |              | -            |              |                       | -             |                |                 |            | +          |
|                         | EDIT     |        |                 | Dewai Aligarh                              |        | 4000.00        |           |              |              |              |                       | _             |                |                 |            | +          |
|                         |          |        |                 |                                            |        |                |           |              |              |              |                       |               |                |                 |            |            |